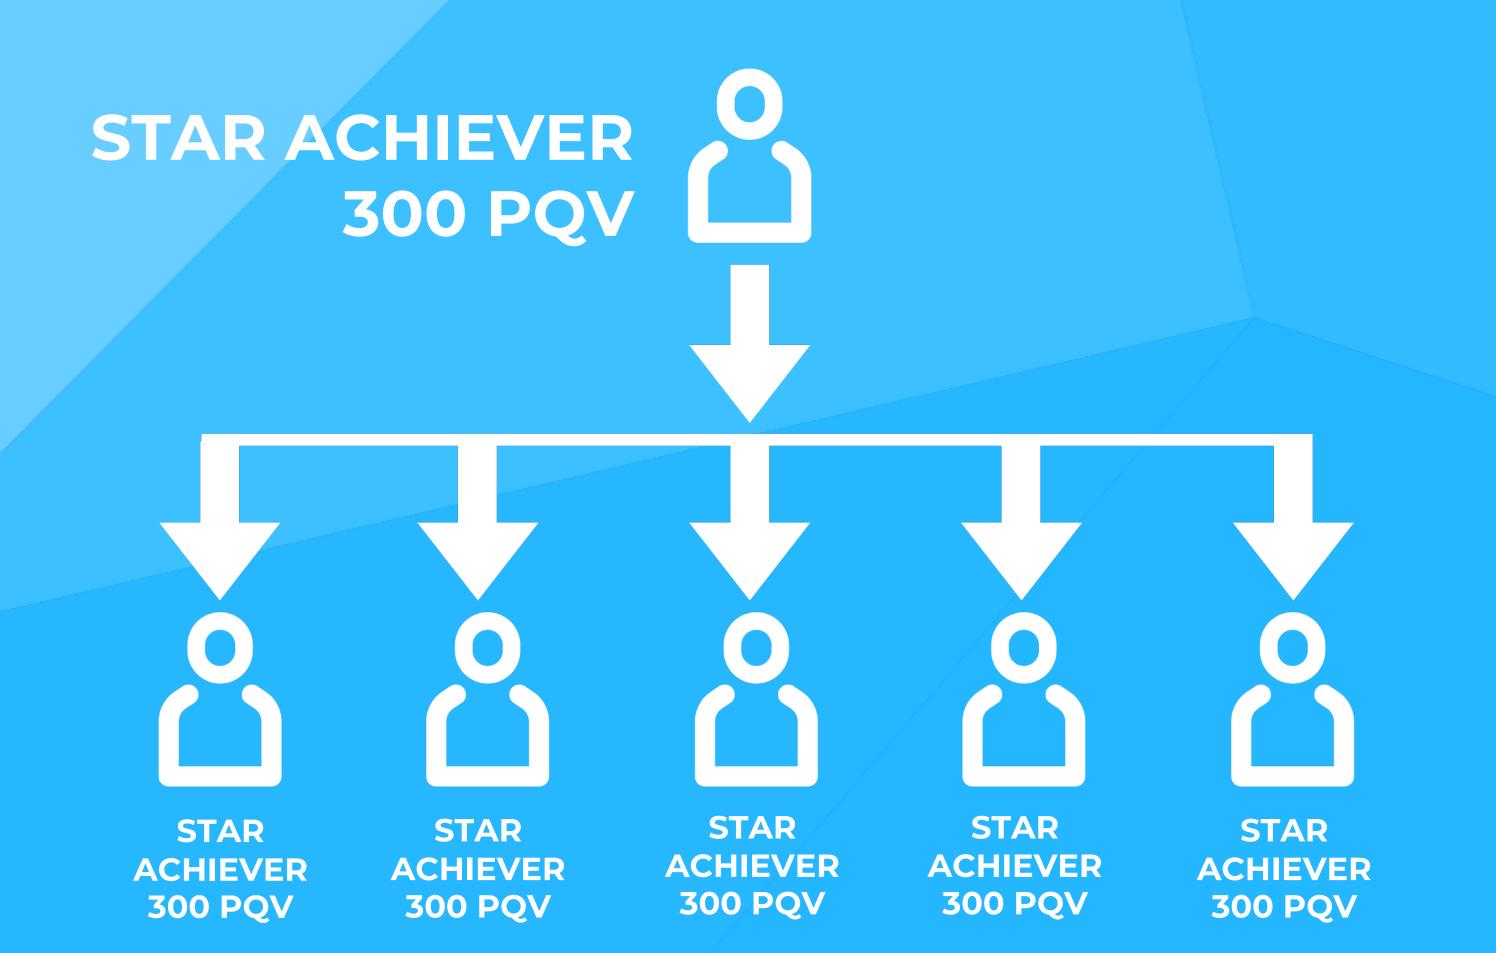

SES & SAVINGS





Customer
Savings =
PQV



Customer
Purchases =
PQV



Customer
Rides & Drives =
PQV



Customer Savings = PQV

### CUSTOMERS - BILL GENIUS (69)

\$100 avg savings per/mo = 12.5 PQV

16 Bill Genius Customers = 200 PQV + Your Subscription = 100 PQV

**=300 IN PQV** 



### CUSTOMERS - ZENCE 2

8 ZENCE Customers = 200 PQV + Your Subscription = 100 PQV

500 IN PQV



#### POV SUCCESS PRINCIPLE

USE 100

SAMPLE 100

SELL 100



### CUSTOMERS - ZENCE 2

Use 3 - 5 boxes = 100 PQV Sell & Sample 3 - 5 boxes = 100 PQV + Your Subscription = 100 PQV

=300 IN PQV





\$100 avg savings per/mo = 12.5 PQV

10 Bill Genius Customers = 125 PQV 3 Boxes of Zence = 75 PQV Your Subscription = 100 PQV

F300 IN PQV



### BECOME A SUPER STAR ACHIEVER



## STEP 2. BECOME A SUPER STAR ACHIEVER





GO

## COMMIT TO 12 MONTHS OF PERSONAL PRODUCTION



### YOUR PERSONAL PRODUCTION PLAN 10 X 2

YOU

Each Month
10 Customers
2 Ambassadors

For 12 months



#### TEACH 5 TO DO STEPS 1-2-3



#### DUPLICATES LEVELS



NOTE: Each Super Star Achiever = 1800 GQV TOTAL 279,300



## GO DIAMOND IN 2021

- D Become a Star Achiever
- 2) Become a Super Star Achiever
- 3 12 Months of Personal Production
- 4 Duplicate with 5