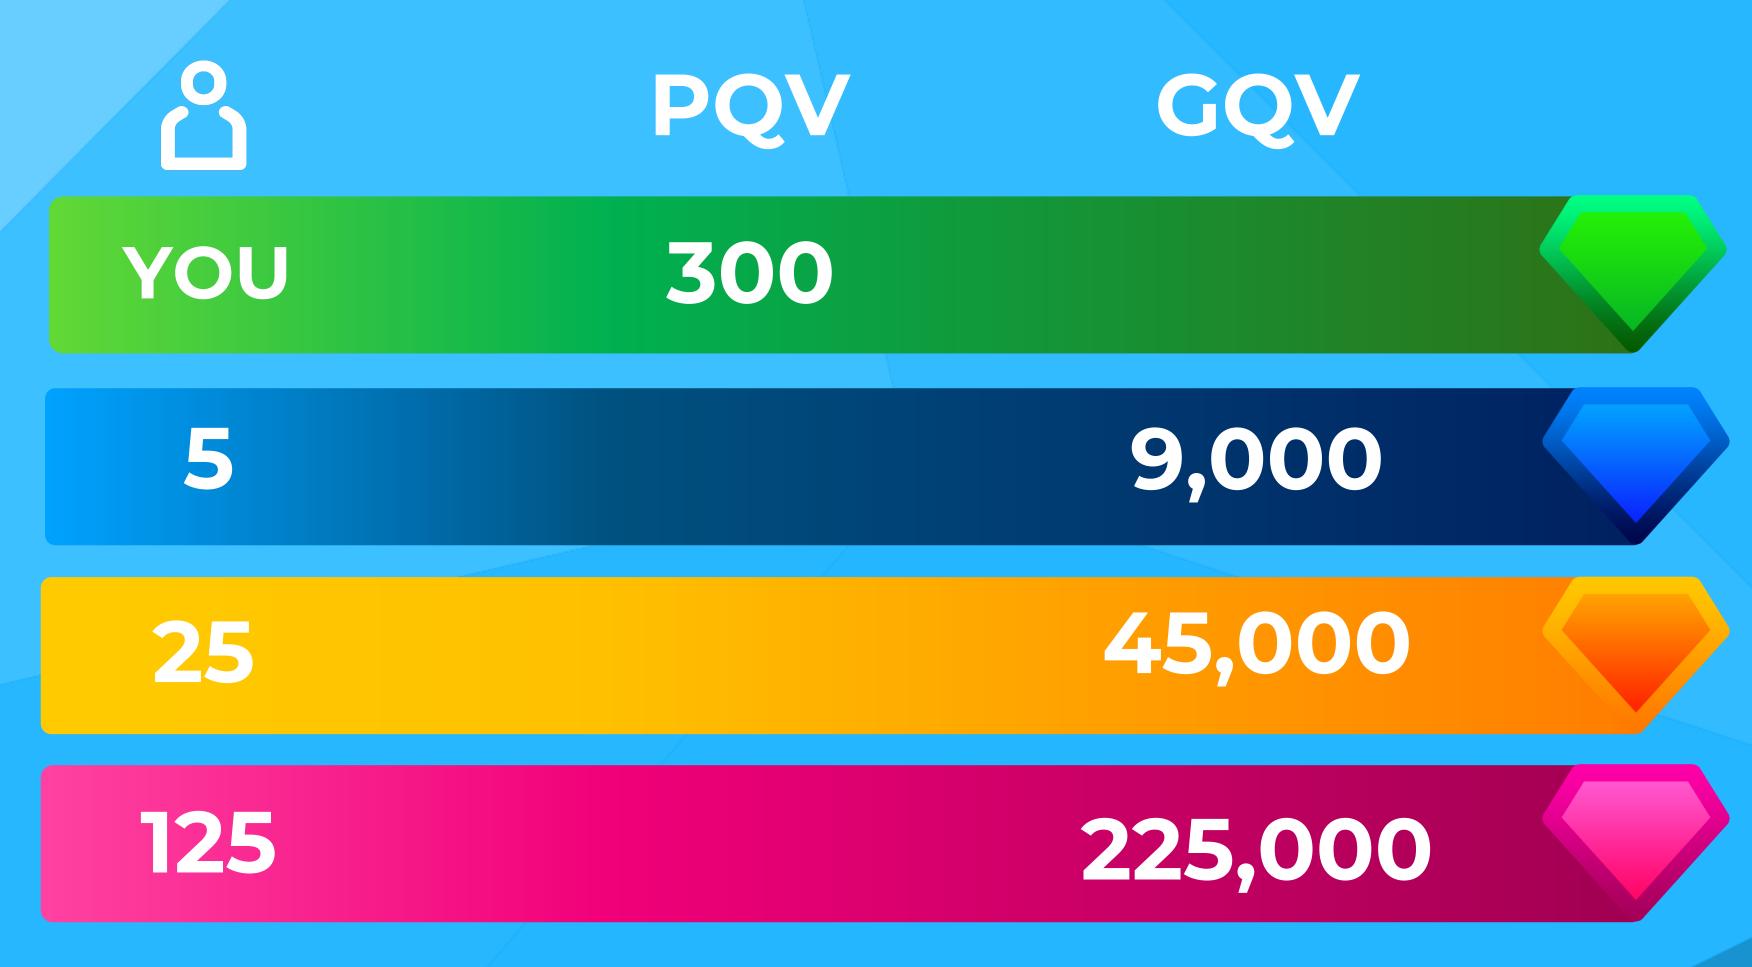

stomers = 200 PQV + Your Subscription = 100 PQV

**=300 IN PQV** 



### CUSTOMERS - ZENCE 2

8 ZENCE Customers = 200 PQV + Your Subscription = 100 PQV

500 IN PQV



#### POV SUCCESS PRINCIPLE

USE 100

SAMPLE 100

SELL 100



### CUSTOMERS - ZENCE 2

Use 3 - 5 boxes = 100 PQV Sell & Sample 3 - 5 boxes = 100 PQV + Your Subscription = 100 PQV

=300 IN PQV





\$100 avg savings per/mo = 12.5 PQV

10 Bill Genius Customers = 125 PQV 3 Boxes of Zence = 75 PQV Your Subscription = 100 PQV

F300 IN PQV



### BECOME A SUPER STAR ACHIEVER



## STEP 2. BECOME A SUPER STAR ACHIEVER





GO

## COMMIT TO 12 MONTHS OF PERSONAL PRODUCTION



### YOUR PERSONAL PRODUCTION PLAN 10 X 2

YOU

Each Month
10 Customers
2 Ambassadors

For 12 months



#### TEACH 5 TO DO STEPS 1-2-3



#### DUPLICATES LEVELS



NOTE: Each Super Star Achiever = 1800 GQV TOTAL 279,300



## GO DIAMOND IN 2021

- D Become a Star Achiever
- 2) Become a Super Star Achiever
- 3 12 Months of Personal Production
- 4 Duplicate with 5